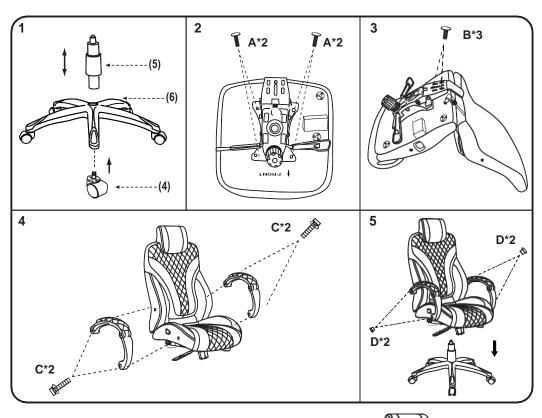

## MODEL: R8873H

| (1)x1        | (2)x1             |             |         | (3)x1 (L)x1 (R)         |  |
|--------------|-------------------|-------------|---------|-------------------------|--|
| Back Cushion | Seat Cushion      |             |         | Left- Arm<br>Right- Arm |  |
| (4)x 5       | (5)x1             |             |         | (6)x1                   |  |
| Caster       | Gas Lift W/ Cover |             | e       | Base                    |  |
| (7)x1        | (A)x4             | <u> </u>    | M8*22   | Mechanism Screw         |  |
|              | (B)x3             | 6<br>Chimin | M8*18   | L-bar Screw             |  |
|              | (C)x4             |             | M8*55   | Arm Screw               |  |
|              | (D)x4             |             | Arm Ca  | ар                      |  |
|              | (E)x1             |             | Allen K | Сеу                     |  |
| Mechanism    |                   |             |         |                         |  |

Insert and loosely tighten all screws. When assembly is completed, fully tighten all screws before using. This chair is only intended for sitting. Any other use will void the warranty.