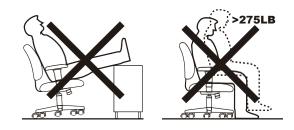

Insert and loosely tighten all screws. When assembly is completed, fully tighten all screws before using. This chair is only intended for sitting. Any other use will void the warranty.