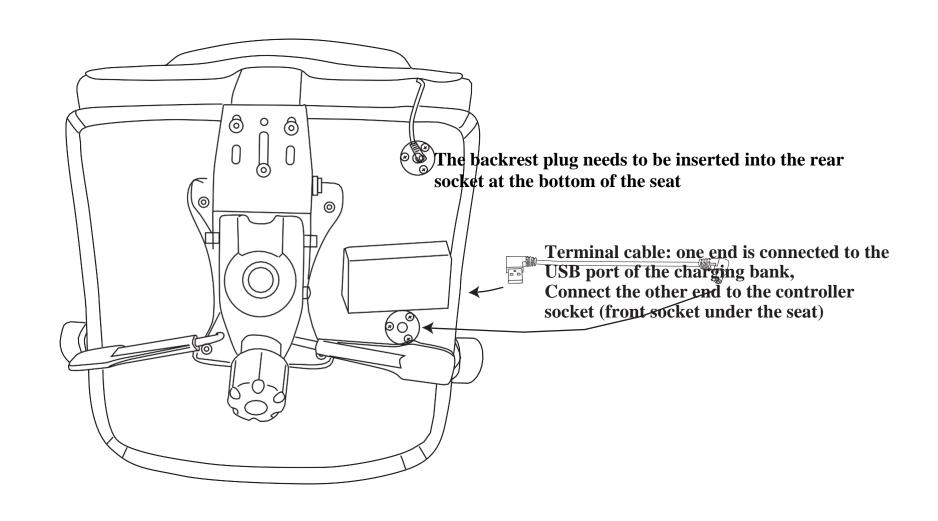

ft W/ Cover |             | e       | Base                    |  |
| (7)x1        | (A)x4             | <u> </u>    | M8*22   | Mechanism Screw         |  |
|              | (B)x3             | 6<br>Chimin | M8*18   | L-bar Screw             |  |
|              | (C)x4             |             | M8*55   | Arm Screw               |  |
|              | (D)x4             |             | Arm Ca  | ар                      |  |
|              | (E)x1             |             | Allen K | Сеу                     |  |
| Mechanism    |                   |             |         |                         |  |



Insert and loosely tighten all screws. When assembly is completed, fully tighten all screws before using. This chair is only intended for sitting. Any other use will void the warranty.