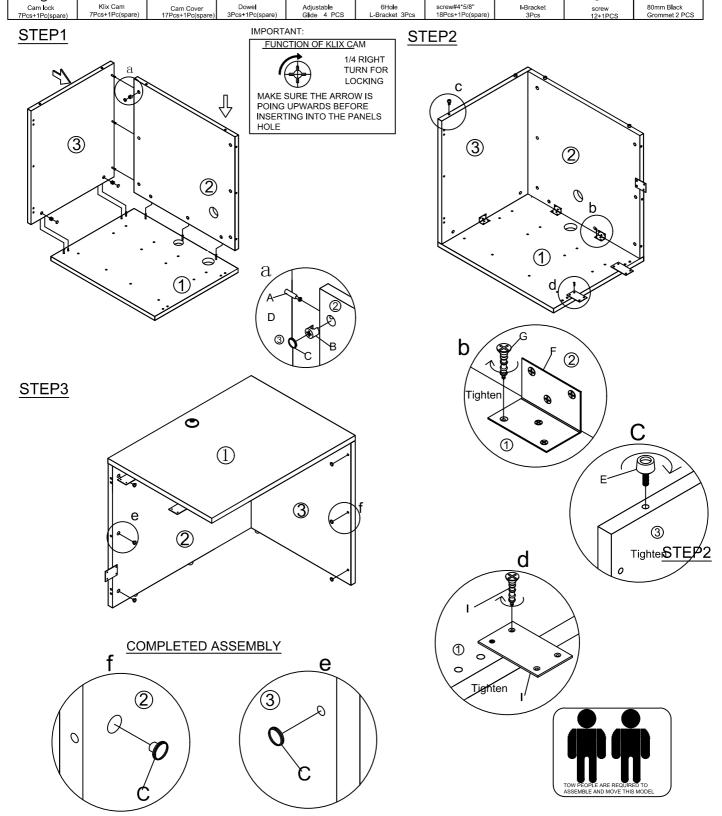

## Assembly Instruxticions MODEL NO.:N191

Return-Reversible

## IMPORTANT NOTE:

- Place all laminated parts on a clean and smooth surface such as a rug or carpet to avoid the parts from being scratched.
- Check to be sure that you have all parts and hardware.
- Remove all wrapping materials, including staples & packing straps before you start to assemble.
- Don't tighten all screws/bolts until all completely assembled.
- Keep all hardware parts out of reach of children
- If the product is not working properly, is missing a part, is damaged, or if you have any questions, please call
  customer service hotline before returning.
- Customer Service Hotline: 1-800-593-1888 For further assembly instructions, please visit our website at www.bosschair.com