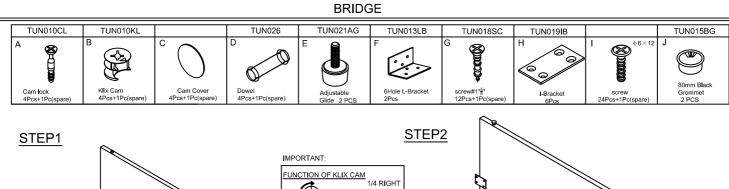

## IMPORTANT NOTE:

- Place all laminated parts on a clean and smooth surface such as a rug or carpet to avoid the parts from being scratched.
- Check to be sure that you have all parts and hardware.
- Remove all wrapping materials, including staples & packing straps before you start to assemble.
- Don't tighten all screws/bolts until all completely assembled.
- Keep all hardware parts out of reach of children
- If the product is not working properly, is missing a part, is damaged, or if you have any questions, please call customer service hotline before returning.
- Customer Service Hotline: 1-800-593-1888 For further assembly instructions, please visit our website at www.bosschair.com