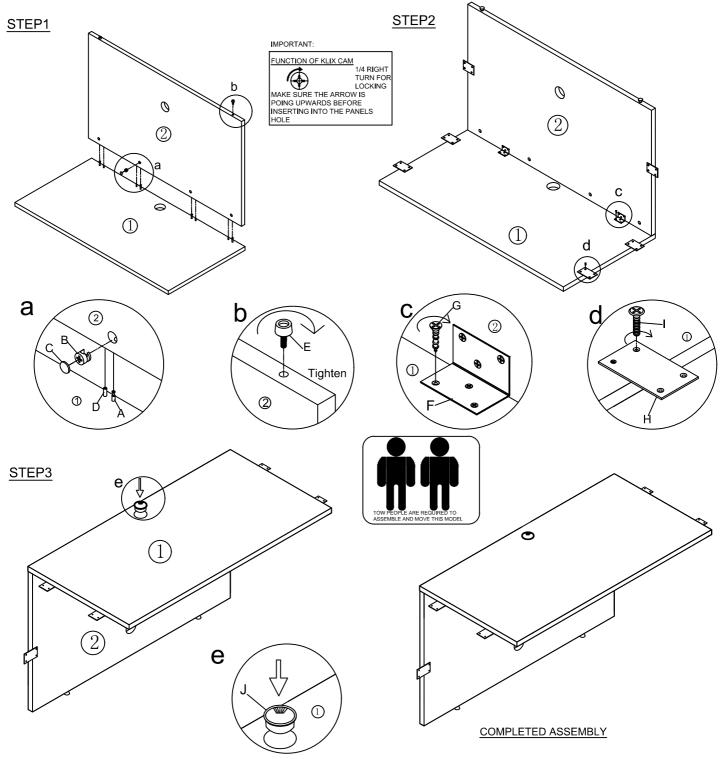

## IMPORTANT NOTE:

- Place all laminated parts on a clean and smooth surface such as a rug or carpet to avoid the parts from being scratched.
- Check to be sure that you have all parts and hardware.
- Remove all wrapping materials, including staples & packing straps before you start to assemble.
- Don't tighten all screws/bolts until all completely assembled.
- Keep all hardware parts out of reach of children
- If the product is not working properly, is missing a part, is damaged, or if you have any questions, please call customer service hotline before returning.
- Customer Service Hotline: 1-800-593-1888 For further assembly instructions, please visit our website at www.bosschair.com