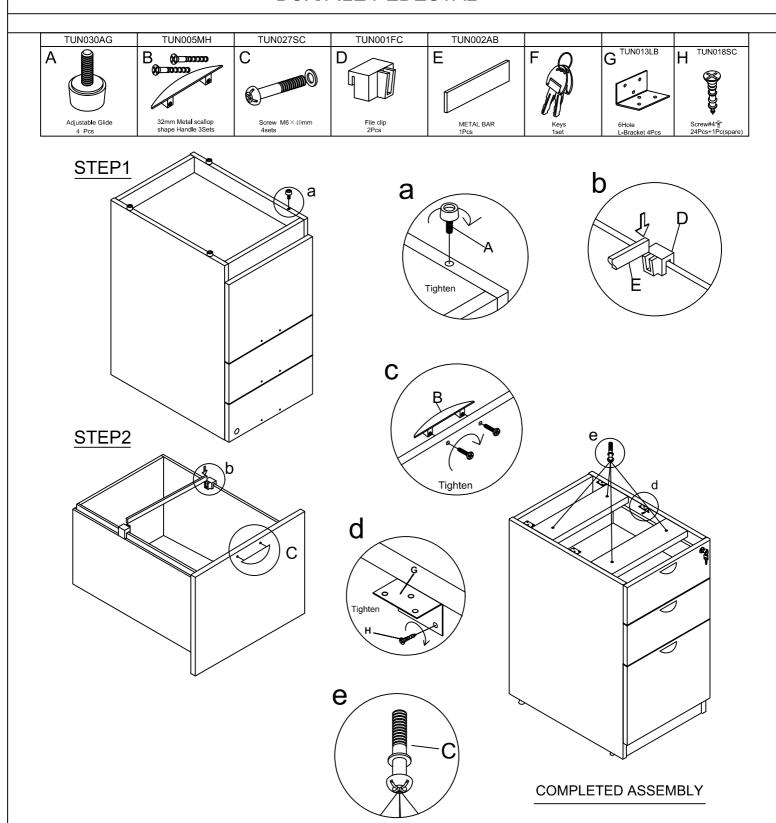

## **BOX/FILE PEDESTAL**

## IMPORTANT NOTE:

- Place all laminated parts on a clean and smooth surface such as a rug or carpet to avoid the parts from being scratched.
- Check to be sure that you have all parts and hardware.
- Remove all wrapping materials, including staples & packing straps before you start to assemble.
- Don't tighten all screws/bolts until all completely assembled.
- Keep all hardware parts out of reach of children
- If the product is not working properly, is missing a part, is damaged, or if you have any questions, please call
  customer service hotline before returning.
- Customer Service Hotline: 1-800-593-1888 For further assembly instructions, please visit our website at www.bosschair.com