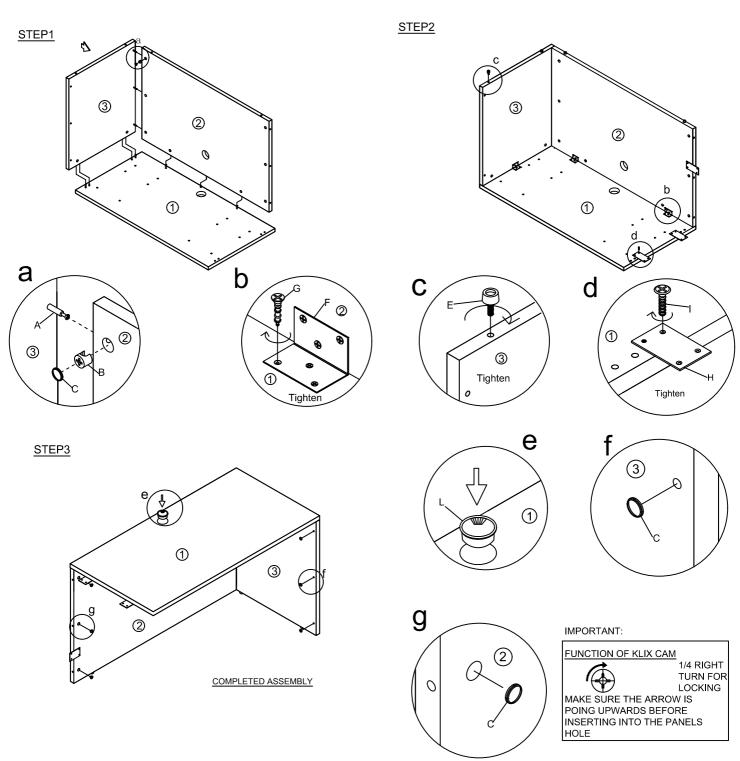

## Assembly Instruxticions

## MODEL NO.:N145

## **RETURN-REVERSIBLE**





## **IMPORTANT NOTE:**

- Place all laminated parts on a clean and smooth surface such as a rug or carpet to avoid the parts from being scratched.
- Check to be sure that you have all parts and hardware.
- Remove all wrapping materials, including staples & packing straps before you start to assemble.
- Don't tighten all screws/bolts until all completely assembled.
- Keep all hardware parts out of reach of children
- If the product is not working properly, is missing a part, is damaged, or if you have any questions, please call customer service hotline before returning.
- Customer Service Hotline: 1-800-593-1888 For further assembly instructions, please visit our website at www.bosschair.com