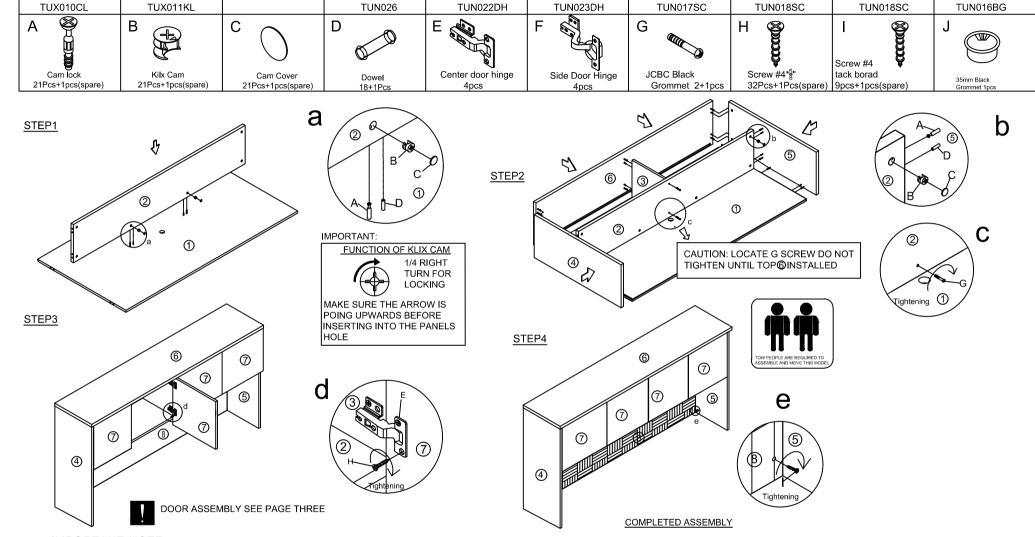

## Assembly Instructions

## MODEL NO.:N144

## **HUTCH WITH DOORS**



## IMPORTANT NOTE:

- Place all laminated parts on a clean and smooth surface such as a rug or carpet to avoid the parts from being scratched.
- Check to be sure that you have all parts and hardware.
- Remove all wrapping materials, including staples & packing straps before you start to assemble.
- Don't tighten all screws/bolts until all completely assembled.
- Keep all hardware parts out of reach of children
- If the product is not working properly, is missing a part, is damaged, or if you have any questions, please call customer service hotline before returning.
- Customer Service Hotline: 1-800-593-1888 For further assembly instructions, please visit our website at www.bosschair.com