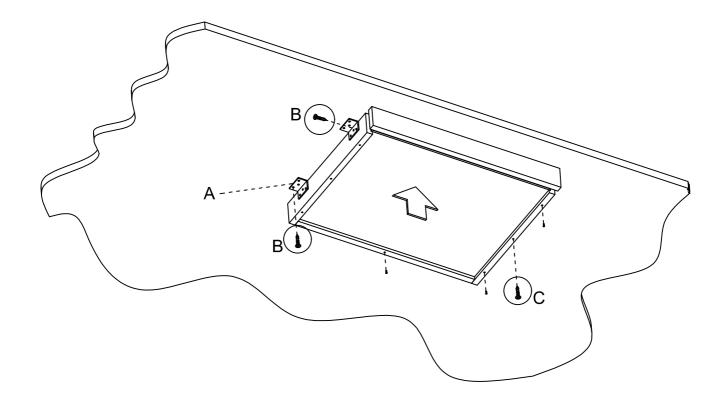

## Assembly Instructions

# MODEL NO.:N185

## **Centre Drawer**





### COMPL ETED ASSEMBLY

#### IMPORTANT NOTE:

- Place all laminated parts on a clean and smooth surface such as a rug or carpet to avoid the parts from being scratched.
- Check to be sure that you have all parts and hardware.
- Remove all wrapping materials, including staples & packing straps before you start to assemble.
- Don't tighten all screws/bolts until all completely assembled.
- Keep all hardware parts out of reach of children
- If the product is not working properly, is missing a part, is damaged, or if you have any questions, please call customer service hotline before returning.
- Customer Service Hotline: 1-800-593-1888 For further assembly instructions, please visit our website at www.bosschair.com