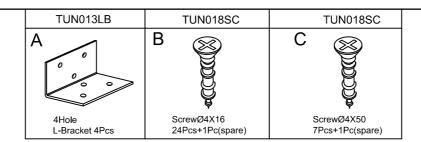

## Assembly Instructions

# MODEL NO.:N185

## **Centre Drawer**





### COMPL ETED ASSEMBLY

#### IMPORTANT NOTE:

- Place all laminated parts on a clean and smooth surface such as a rug or carpet to avoid the parts from being scratched.
- Check to be sure that you have all parts and hardware.
- Remove all wrapping materials, including staples & packing straps before you start to assemble.
- Don't tighten all screws/bolts until all completely assembled.
- Keep all hardware parts out of reach of children
- If the product is not working properly, is missing a part, is damaged, or if you have any questions, please call customer service hotline before returning.
- Customer Service Hotline: 1-800-593-1888 For further assembly instructions, please visit our website at www.bosschair.com