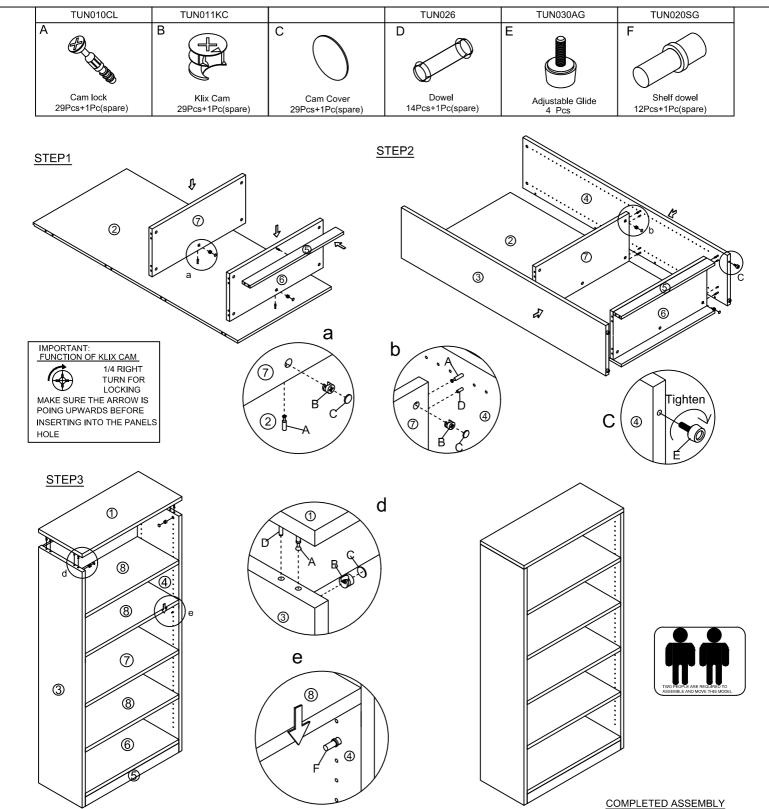

## **Assembly Instructions**

## MODEL NO.:N158

## **BOOKCASE**

## IMPORTANT NOTE:

- Place all laminated parts on a clean and smooth surface such as a rug or carpet to avoid the parts from being scratched.
- Check to be sure that you have all parts and hardware.
- Remove all wrapping materials, including staples & packing straps before you start to assemble.
- Don't tighten all screws/bolts until all completely assembled.
- Keep all hardware parts out of reach of children
- If the product is not working properly, is missing a part, is damaged, or if you have any questions, please call customer service hotline before returning.
- Customer Service Hotline: 1-800-593-1888 For further assembly instructions, please visit our website at www.bosschair.com