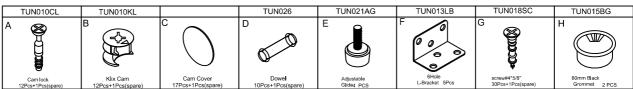

## Assembly Instrunctions

## MODEL NO.:N143

## CREDENZA SHELL





## IMPORTANT NOTE:

- Place all laminated parts on a clean and smooth surface such as a rug or carpet to avoid the parts from being scratched.
- Check to be sure that you have all parts and hardware.
- Remove all wrapping materials, including staples & packing straps before you start to assemble.
- Don't tighten all screws/bolts until all completely assembled.
- Keep all hardware parts out of reach of children
- If the product is not working properly, is missing a part, is damaged, or if you have any questions, please call customer service hotline before returning.
- Customer Service Hotline: 1-800-593-1888 For further assembly instructions, please visit our website at www.bosschair.com