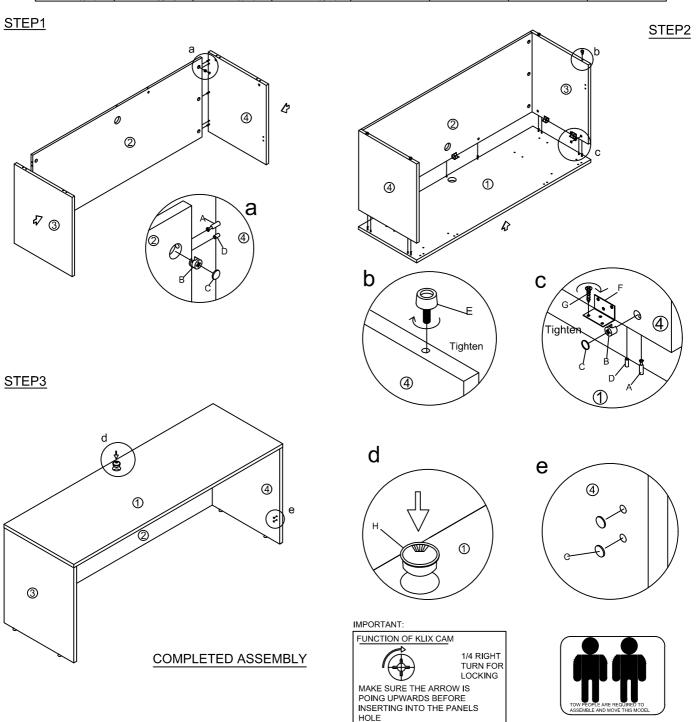

## CREDENZA SHELL

## IMPORTANT NOTE:

- Place all laminated parts on a clean and smooth surface such as a rug or carpet to avoid the parts from being scratched.
- Check to be sure that you have all parts and hardware.
- Remove all wrapping materials, including staples & packing straps before you start to assemble.
- Don't tighten all screws/bolts until all completely assembled.
- Keep all hardware parts out of reach of children
- If the product is not working properly, is missing a part, is damaged, or if you have any questions, please call customer service hotline before returning.
- Customer Service Hotline: 1-800-593-1888 For further assembly instructions, please visit our website at www.bosschair.com