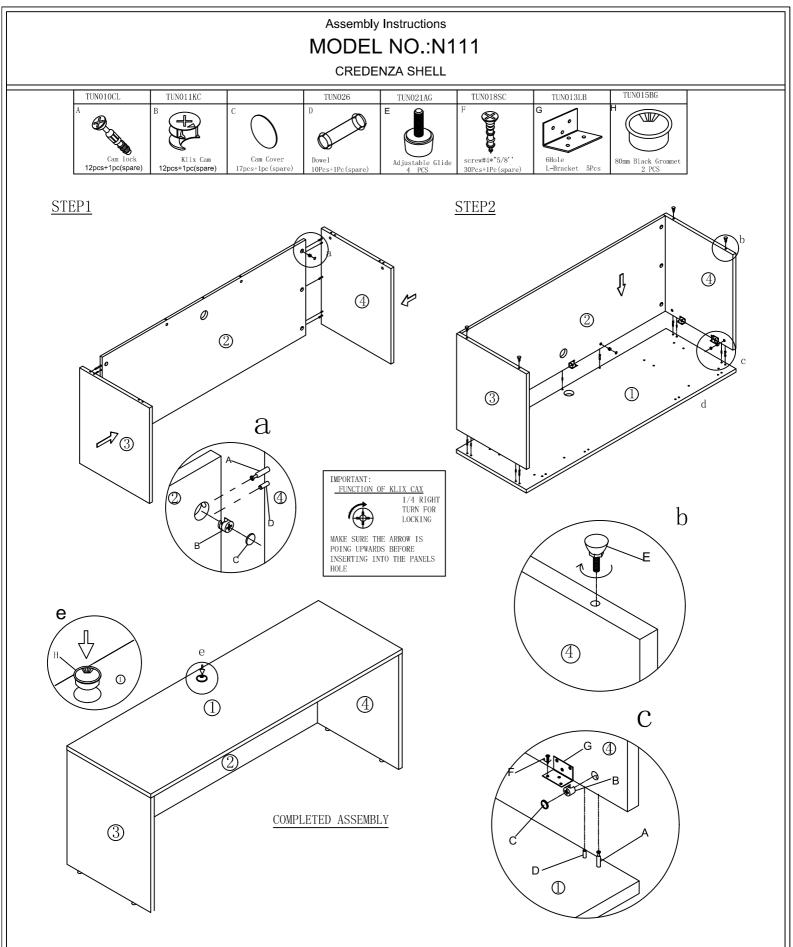

## IMPORTANT NOTE:

- Place all laminated parts on a clean and smooth surface such as a rug or carpet to avoid the parts from being scratched.
- Check to be sure that you have all parts and hardware.
- Remove all wrapping materials, including staples & packing straps before you start to assemble.
- Don't tighten all screws/bolts until all completely assembled.
- Keep all hardware parts out of reach of children
- If the product is not working properly, is missing a part, is damaged, or if you have any questions, please call customer service hotline before returning.
- Customer Service Hotline: 1-800-593-1888 For further assembly instructions, please visit our website at www.bosschair.com